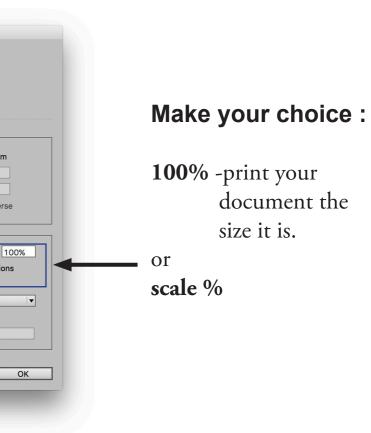

## Print Print Preset: [Custom] . Printer: Versant80 • PPD: Xerox EX 80 Print Server 1.2 Setup Paper Size: A3 OR A4 🔻 Output Graphics Width: 297,039 mm Height: 420,158 mm Colour Ma Offset: Advanced Orientation: 👔 🚭 関 <table-cell> Summary Gap: 🛓 Transverse - Option Scale: **O** Width: 100% Height: 100% Constrain Proportions O Scale To Fit Page Position: Centred Thumbnails: I▼ Per Page I▼ Overlap: Tile: Page Setup... Printer... Save Preset... Cancel OK