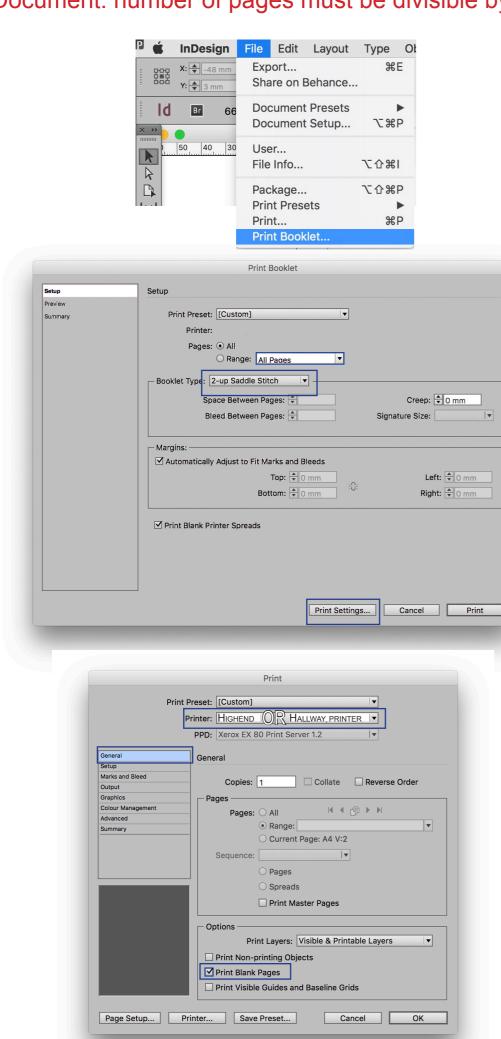

## HOW TO PRINT BOOKLET

## Document: number of pages must be divisible by 4

| HIGH END PRINTER                                         | HAL          |
|----------------------------------------------------------|--------------|
| do your printsettings :                                  | do y         |
| see manual: how to print                                 | see          |
| doublesided =<br>lay out > duplex ><br>Right & left bind | doul<br>2-Si |

## LLWAY PRINTER

your printsettings :

manual: how to print

ublesided = Sided Print, Flip on Short Edge